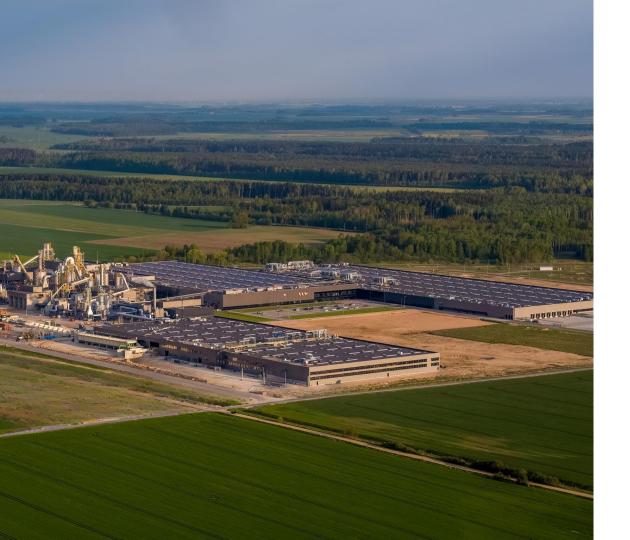

Status: **COMPLETED** 

OUR MAJOR
COMPLETED/ONGOING
PROJECTS

VMG GROUP WOOD PROCESSING FACTORY. THE LARGEST IN THE BALTICS

Client: VMG GROUP

Scope: 140 000 SQ. M (22 HA)

Location: N. AKMENĖ (LT)

Construction value: EUR 97M

Status: STAGES 1&2: COMPLETED

STAGE 3: ONGOING

STAGE 4: PLANNED