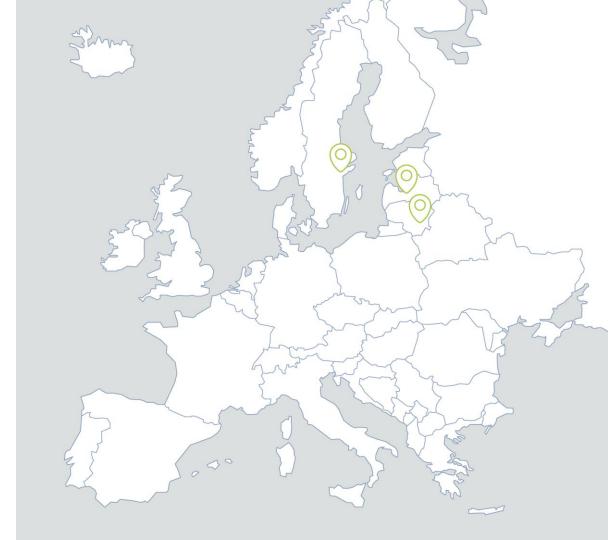

We do business in Lithuania, Latvia, and Sweden.

Having experienced 15 years of stable growth, Kalvasta companies achieved EUR 42 million in sales in 2023 and currently employs 200 people. We project a sustainable growth of 10-15% annually.

# WHERE WE DO

Our home market is Lithuania. We also do business in Sweden and Latvia.

Lithuania: we build industrial, commercial, and infrastructure projects, develop a timber construction business, and produce steel products.

Latvia: we own a timber fabrication plant and build industrial and commercial projects.

Sweden: we acquired Mefab, a local steel supplier and assembler for the mining industry, in the Gällivare Municipality of northern Sweden. We plan to develop Mefab into a timber construction company as well.