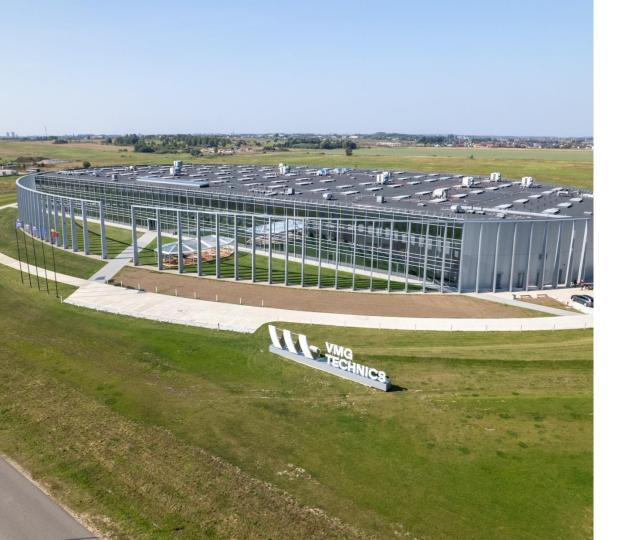

Status: ONGOING

OUR MAJOR
COMPLETED/ONGOING
PROJECTS

VMG TECHNICS FACTORY: STEEL
PRODUCTS, INDUSTRIAL ROBOTICS &
AI SOLUTIONS

Client: VMG GROUP

Scope: **18 000 SQ. M** 

Location: KLAIPĖDA (LT)

Construction value: EUR 21M

Status: **COMPLETED** 

OUR MAJOR
COMPLETED/ONGOING
PROJECTS

VMG GROUP WOOD PROCESSING FACTORY. THE LARGEST IN THE BALTICS

Client: VMG GROUP

Scope: 140 000 SQ. M (22 HA)

Location: N. AKMENĖ (LT)

Construction value: EUR 97M